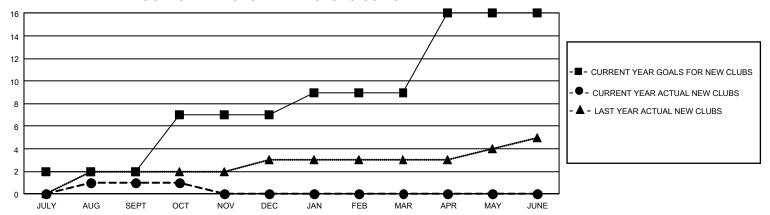

## GMT Constitutional Area 1, Group N

REPORT DOES NOT INCLUDE CLUBS IN UNDISTRICTED AREAS.

| Clubs                 |               |           |               | Members               |                         |                         |                                                    |
|-----------------------|---------------|-----------|---------------|-----------------------|-------------------------|-------------------------|----------------------------------------------------|
| RESULTS FOR 2021-2022 |               |           |               | RESULTS FOR 2021-2022 |                         |                         |                                                    |
| QUARTER               | NEW CLUB GOAL | NEW CLUBS | DROPPED CLUBS | QUARTER MEN           | MBER GROWTH NET<br>GOAL | MEMBER GROWTH<br>ACTUAL | DROPPED MEMBERS<br>ACTUAL (including<br>transfers) |
| JULY/AUG/SEPT         | 6             | 1         | 7             | JULY/AUG/SEPT         | 269                     | 441                     | 455                                                |
| OCT/NOV/DEC           | 15            | 0         | 0             | OCT/NOV/DEC           | 247                     | 145                     | 104                                                |
| JAN/FEB/MAR           | 6             | 0         | 0             | JAN/FEB/MAR           | 245                     | 0                       | 0                                                  |
| APR/MAY/JUNE          | 21            | 0         | 0             | APR/MAY/JUNE          | 282                     | 0                       | 0                                                  |

## GOALS AND ACTUAL NEW CLUBS CUMULATIVE