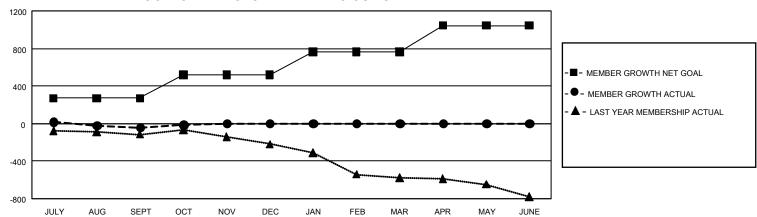

## GMT Constitutional Area 1, Group N

REPORT DOES NOT INCLUDE CLUBS IN UNDISTRICTED AREAS.

| Clubs                 |               |           |               | Members               |                         |                         |                                                    |
|-----------------------|---------------|-----------|---------------|-----------------------|-------------------------|-------------------------|----------------------------------------------------|
| RESULTS FOR 2021-2022 |               |           |               | RESULTS FOR 2021-2022 |                         |                         |                                                    |
| QUARTER               | NEW CLUB GOAL | NEW CLUBS | DROPPED CLUBS | QUARTER MEN           | MBER GROWTH NET<br>GOAL | MEMBER GROWTH<br>ACTUAL | DROPPED MEMBERS<br>ACTUAL (including<br>transfers) |
| JULY/AUG/SEPT         | 6             | 1         | 7             | JULY/AUG/SEPT         | 269                     | 441                     | 455                                                |
| OCT/NOV/DEC           | 15            | 0         | 0             | OCT/NOV/DEC           | 247                     | 145                     | 104                                                |
| JAN/FEB/MAR           | 6             | 0         | 0             | JAN/FEB/MAR           | 245                     | 0                       | 0                                                  |
| APR/MAY/JUNE          | 21            | 0         | 0             | APR/MAY/JUNE          | 282                     | 0                       | 0                                                  |

## GOALS AND ACTUAL MEMBERS CUMULATIVE

| DROPPED CLUBS: 7 |     | 193 CLUBS OF 557 ADDED 1<br>OR MORE NEW MEMBERS | GENDER DISTRIBUTION       |                |  |
|------------------|-----|-------------------------------------------------|---------------------------|----------------|--|
|                  |     |                                                 | MALE                      | 8,098 (65.17%) |  |
|                  |     |                                                 | FEMALE                    | 4,327 (34.82%) |  |
| DROPPED MEMBERS  |     |                                                 | NON BINARY                | 0 (0.00%)      |  |
| DECEASED         | 85  |                                                 | PREFER NOT TO ANSWER      | 1 (0.01%)      |  |
| CLUB CANCELLED   | 72  |                                                 | TOTAL FAMILY UNIT MEMBERS | 3 2,381        |  |
| OTHER            | 402 | CLICK HERE FOR                                  | TOTALLY WILL OWN WEWSER   | _,=,==.        |  |
| TOTAL            | 559 | CUMULATIVE MEMBERSHIP DATA                      | FAMILY MEMBERS PAYING HA  | LF DUES 1,221  |  |